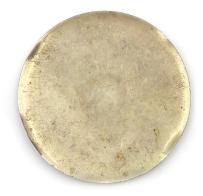

### Paten

Silver paten.

5.5 inch diameter

Slightly tarnished. Requires cleaning.