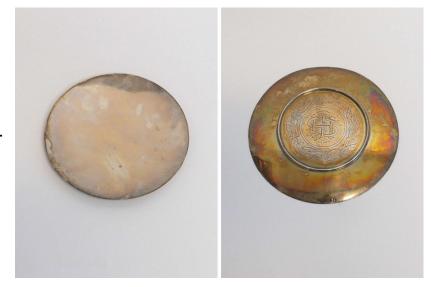

#### **Paten**

Small gold plated sterling silver paten with IHS encircled by crown of thorns on back.

4.75 inch diameter

Decent condition. May require cleaning and/or re-plating