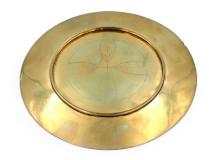

### **Communion Paten**

Paten with wooden handle.

6 inch diameter paten; handle in 7 inches long

Gold plating has been worn away. Requires cleaning and/or re-plating.