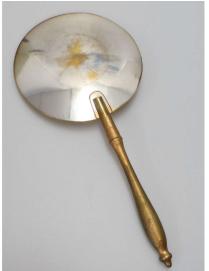

### **Communion Paten**

Paten with wooden handle.

6 inch diameter paten; handle in 7 inches long

Gold plating has been worn away. Requires cleaning and/or re-plating.