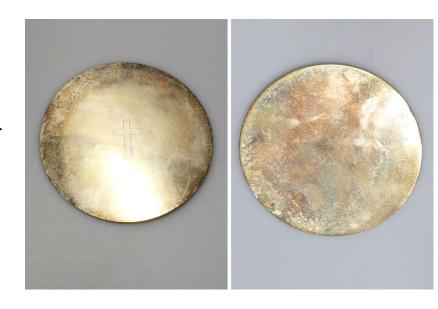

### SOX-320

### Paten

Nesting paten with cross on reverse.

4 inch diameter

Tarnished. Requires cleaning.