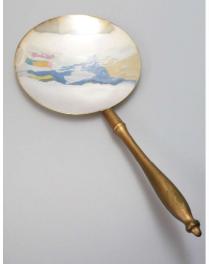

### **Communion Paten**

Paten with wooden handle.

6 inch diameter paten; handle in 7 inches long

Gold plating has been worn away. Requires cleaning and/or re-plating.