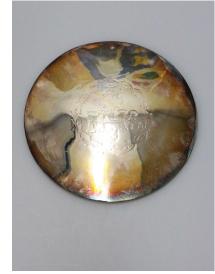

# **SOX-046**

#### **Paten**

Plain brass paten.

1 cm x 14 cm x 14 cm

Very tarnished. Requires cleaning and/or re-plating.