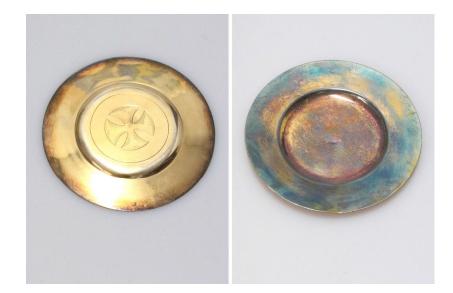

# **SOX-067**

#### **Paten**

Small gold-coloured paten with cross detail.

0.5 cm x 9 cm x 9 cm

Requires cleaning and/or re-plating.