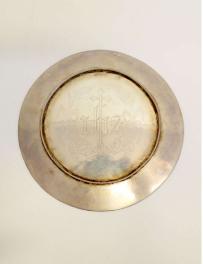

### **Paten**

Brass plated paten with engraved cross detail on bottom

13.5 cm diameter

Bent edges.

### **Paten**

Silver plated paten with engraved cross detail.

14.5 cm diameter

Some bent edges.

### **Paten**

Brass paten with cross detail.

14 cm diameter

Replating required.