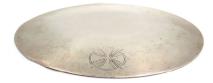

#### **Paten**

Two-tone sterling paten with coat of arms detail.

1 cm x 14 cm x 14 cm

Requires cleaning and/or re-plating.