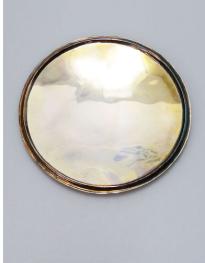

### **SOX-032**

#### **Paten**

Sterling silver paten.

0.5 cm x 13 cm x 13 cm

Tarnished. Requires cleaning and/or re-plating.