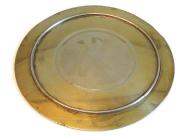

### **SOX-032**

#### **Paten**

Sterling silver paten.

0.5 cm x 13 cm x 13 cm

Tarnished. Requires cleaning and/or re-plating.