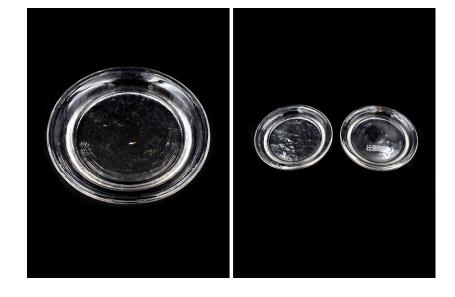

### **Candle Holder**

2.5 cm x 15 cm diameter.

Set of two glass candle trays for use with pillar candles.

Excellent condition.

SOX-519 Candle Follower

5.5 cm x 6 cm diameter

Brass candle follower.

Dented rim.