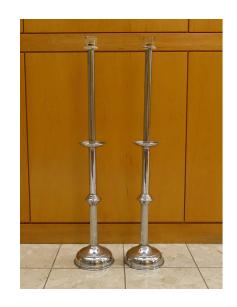

## **SOX-540**

#### **Candle Holder**

85 cm x 17 cm

Pair of brass tube candle holders.

Requires cleaning. Requires replating. Missing spring tubes.