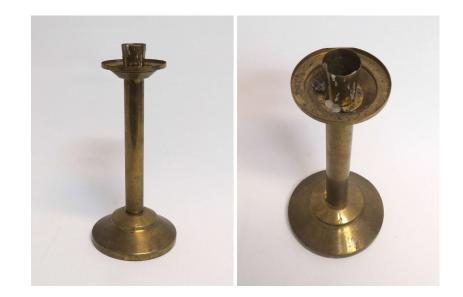

## **Candle Holder**

8.75" tall

Small brass coloured candle holder.

Good condition; requires cleaning.