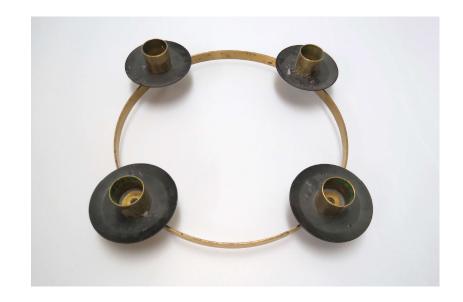

# SOX-204 Candle Holder

15 inches wide

Candle holder for advent wreath, brass.

Good condition.