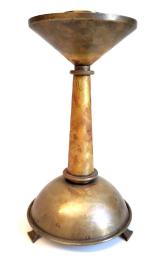

# SOX-204 Candle Holder

15 inches wide

Candle holder for advent wreath, brass.

Good condition.