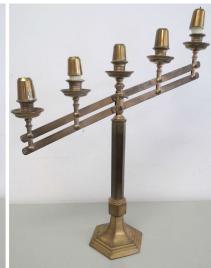

#### **Candle Stand**

38 cm x 70 cm

Pair of brass seven light adjustable candelabras.

Fair condition. Requires cleaning. Requires replating.