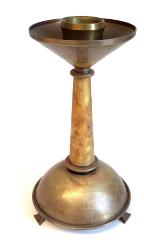

# SOX-204 Candle Holder

15 inches wide

Candle holder for advent wreath, brass.

Good condition.