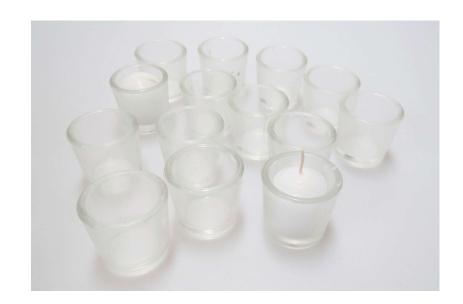

### **Candle Holder**

14 small glass votive candle holders Good condition. One is cracked.