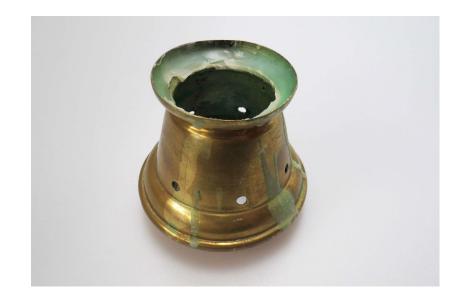

## SOX-239 Candle Follower

8 cm opening at the bottom

Large brass candle follower for catching dripping wax.

Good condition

#### **Candle Follower**

Bottom opening is 4cm wide

Set of 5 brass candle followers for catching dripping wax.

There are wax drippings on the followers.

## SOX-311 Candle Follower

5.5 cm opening at the bottom.

Large brass candle follower for catching dripping wax.

Good condition. There are wax drippings.