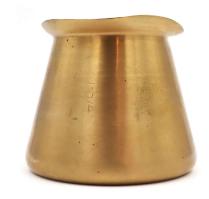

## SOX-311 Candle Follower

5.5 cm opening at the bottom.

Large brass candle follower for catching dripping wax.

Good condition. There are wax drippings.