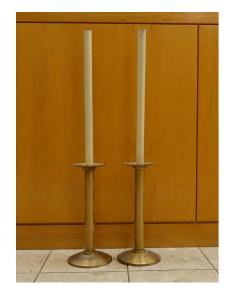

## **Candle Holder**

4 cm x 16 cm diameter

Set of two brass candle holders.

Excellent used condition. Requires cleaning.