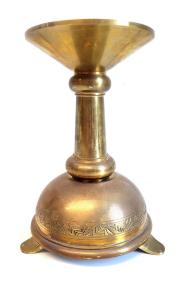

## SOX-239 Candle Follower

8 cm opening at the bottom

Large brass candle follower for catching dripping wax.

Good condition