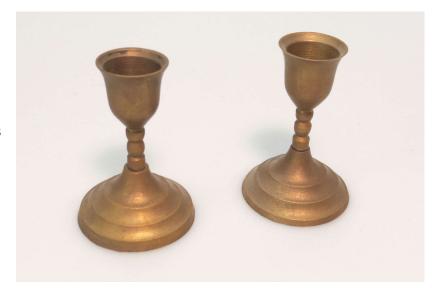

## SOX-215 Candle Holder

3 inches tall

Pair of very small brass candle holders

Good condition.