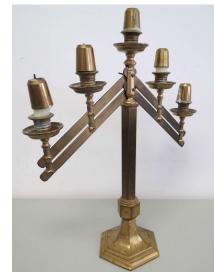

### **Candle Holder**

18 inches tall at the centre.

Brass candelabrum for 5 candles. Arms are hinged and adjustable.

Tarnished. Candle stubs melted in place.