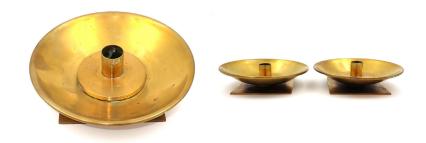

## SOX-239 Candle Follower

8 cm opening at the bottom

Large brass candle follower for catching dripping wax.

Good condition

#### **Candle Follower**

Bottom opening is 4cm wide

Set of 5 brass candle followers for catching dripping wax.

There are wax drippings on the followers.