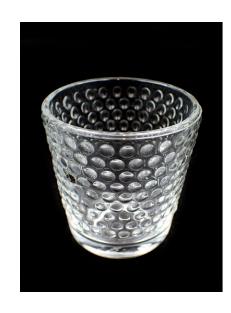

## **Candle Holder**

Good condition.

6.5 cm x 6 cm diameter Glass votive candle holder.

SOX-539 Candle Holder

90 cm x 18 cm

Pair of silver tube candle holders.

Fair condition. Requires cleaning.

Fair condition. Requires cleaning.

SOX-611 Candle Holder

6.5 cm x 6 cm diameter
Glass votive candle holder.
Good condition.