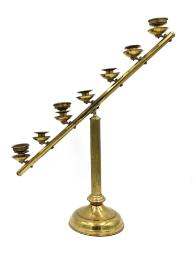

#### **Candle Stand**

38 cm x 70 cm

Pair of brass seven light adjustable candelabras.

Fair condition. Requires cleaning. Requires replating.