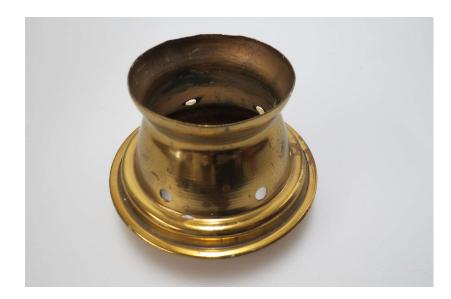

## SOX-239 Candle Follower

8 cm opening at the bottom

Large brass candle follower for catching dripping wax.

Good condition