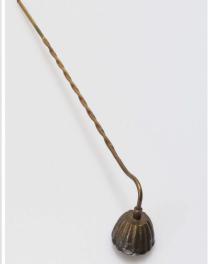

## SOX-305 Candle Snuffer

12 inches long

Small brass candle snuffer. Cone is tarnished.

Good condition. Wax drippings need to be cleaned.