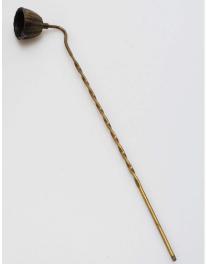

## SOX-305 Candle Snuffer

12 inches long

Small brass candle snuffer. Cone is tarnished.

Good condition. Wax drippings need to be cleaned.