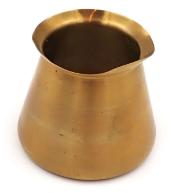

## SOX-239 Candle Follower

8 cm opening at the bottom

Large brass candle follower for catching dripping wax.

Good condition