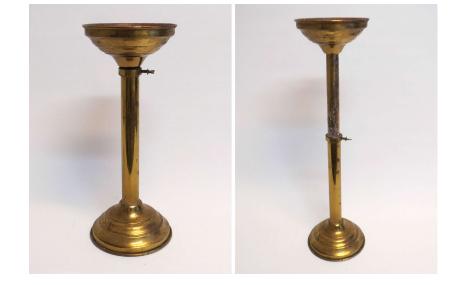

## **Candle Stand**

12" minimum height; 19" maximum height

Large brass coloured extendable candle stand.

Decent condition; requires cleaning

SOX-437 Candle Stand

32.75" tall

Wooden candle stand with octogonal base.