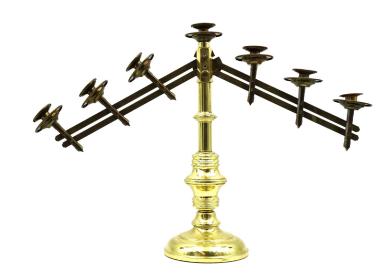

### **Candle Holder**

18 inches tall at the centre.

Brass candelabrum for 5 candles. Arms are hinged and adjustable.

Tarnished. Candle stubs melted in place.