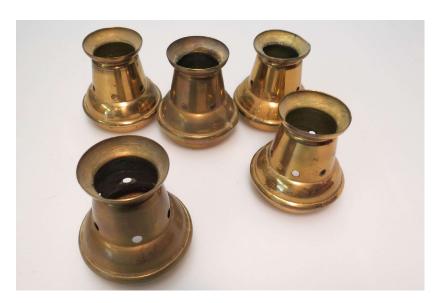

#### **Candle Follower**

Bottom opening is 4cm wide

Set of 5 brass candle followers for catching dripping wax.

There are wax drippings on the followers.