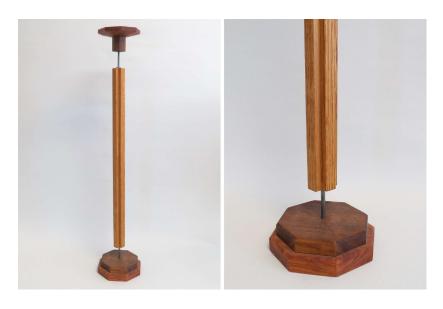

## **Candle Stand**

12" minimum height; 19" maximum height

Large brass coloured extendable candle stand.

Decent condition; requires cleaning

SOX-437 Candle Stand

32.75" tall

Wooden candle stand with octogonal base.