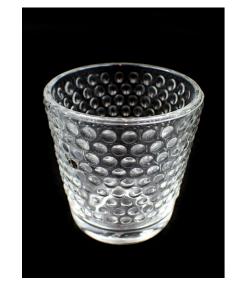

## **Candle Holder**

Good condition.

6.5 cm x 6 cm diameter Glass votive candle holder.

SOX-539 Candle Holder

90 cm x 18 cm

Pair of silver tube candle holders.

Fair condition. Requires cleaning.