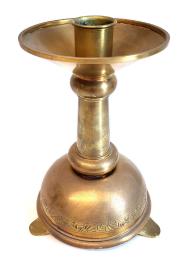

## SOX-311 Candle Follower

5.5 cm opening at the bottom.

Large brass candle follower for catching dripping wax.

Good condition. There are wax drippings.