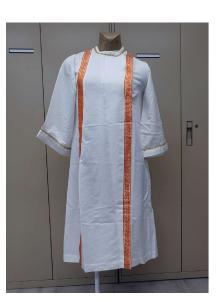

#### Alb

140 cm length

White wrap-style alb with lace trim and velcro closure.

Fair condition. Some repair required.