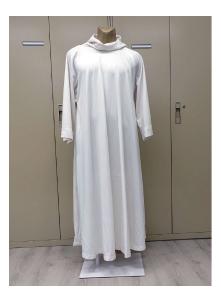

# **SOX-447**

Alb

Size 58

Beige linen alb with velcro closures.

Very good condition; requires dry cleaning