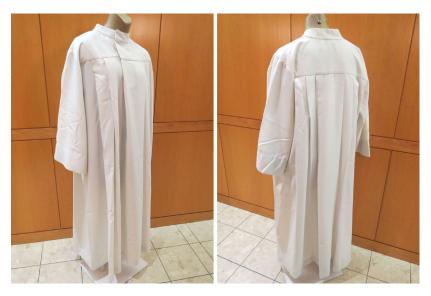

### SOX-393

Alb

Off-white linen wrap-around alb with velcro closures.

Good condition; requires dry cleaning, velcro closure requires repair

# SOX-396

#### Alb

Size 59/L

White linen wrap-around alb with velcro closures.

Excellent condition; requires dry cleaning