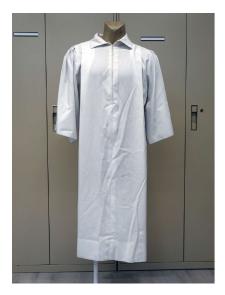

#### Alb

116 cm length

White collared linen alb with zipper closure.

Good condition. Zipper pull missing.