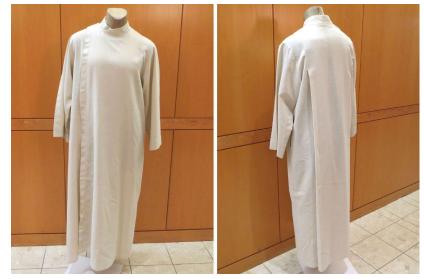

# **SOX-447**

Alb

Size 58

Beige linen alb with velcro closures.

Very good condition; requires dry cleaning