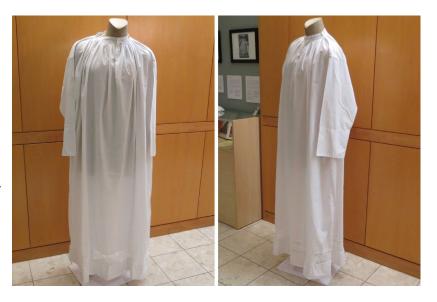

#### Alb

Size 61

White alb with velcro-enclosure and tatted hem.

Good condition. Requires dry cleaning.