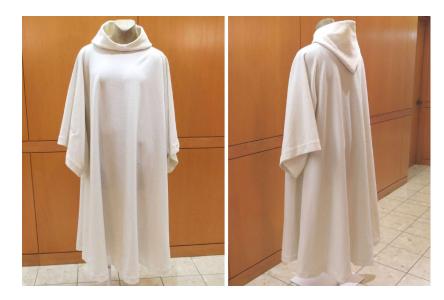

### **SOX-627**

#### Alb

136 cm length

White hooded linen alb with wide sleeves.

Good condition.