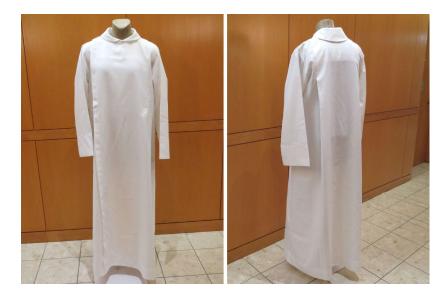

# SOX-621

#### Alb

114 cm length

White hooded linen alb with zipper and snap closure.

Good condition.