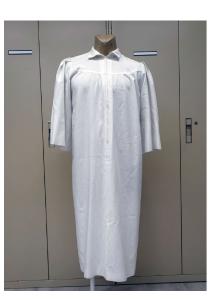

#### Alb

126 cm length

White cotton alb with side shoulder zip and high collar.

Good condition