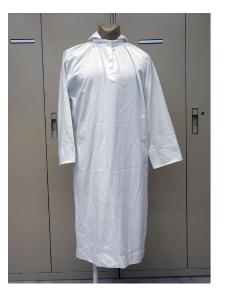

eaning required



# **SOX-447**

Alb

Size 58

Beige linen alb with velcro closures.

Very good condition; requires dry cleaning



#### Alb

Size 61

White alb with velcro-enclosure and tatted hem.

Good condition. Requires dry cleaning.



# **SOX-617**

Alb

134 cm length White hooded alb.

Some seam repair required.



# SOX-618

Alb 112 cm length White collared alb. Good condition.



#### **Choir Robe Set**

80 cm - 115 cm length

White choir robe set with red and gold trim. Velcro closures. Approximately 30 available.

Cleaning required. Minor repairs required.





### SOX-620

#### Alb

126 cm length

White cotton alb with side shoulder zip and high collar.

Good condition

# SOX-621

#### Alb

114 cm length

White hooded linen alb with zipper and snap closure.

Good condition.



#### Alb

116 cm length

White collared linen alb with zipper closure.

Good condition. Zipper pull missing.



# SOX-623

#### Alb

114 cm length

White collared alb with zipper closure.

Fair condition.



# SOX-624

#### Alb

138 cm length

Ivory hooded alb with pocket access holes.

Good condition.



#### Alb

113 cm length

White alb with wide neck and zipper closure.

Good condition.



# SOX-626

#### Alb

111 cm length

White linen alb with standing collar and zipper closure.

Fair condition.



### **SOX-627**

#### Alb

136 cm length

White hooded linen alb with wide sleeves.

Good condition.



#### Alb

140 cm length

White wrap-style alb with lace trim and velcro closure.

Fair condition. Some repair required.