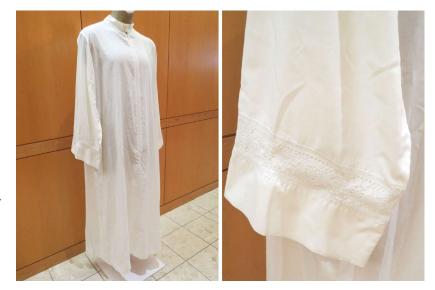

# SOX-348

Alb

Size 62/XL-XXL

Lightweight cotton alb with zipper and Velcro closure on collar. Lace trim on cuffs and hem.

Good condition; requires dry cleaning.