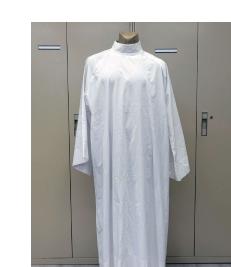

#### Alb

Size 58

Pull-over style alb with cowl and hood.

Very good condition; dry cleaning required