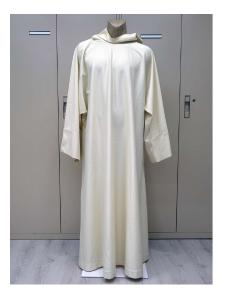

#### Alb

138 cm length

Ivory hooded alb with pocket access holes.

Good condition.