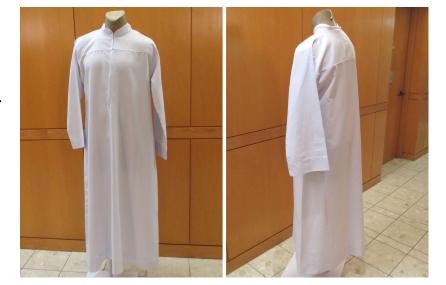

# SOX-623

#### Alb

114 cm length

White collared alb with zipper closure.

Fair condition.