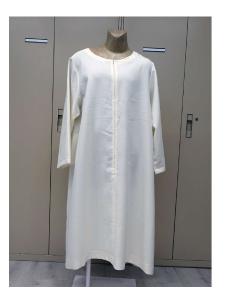

#### Alb

113 cm length

White alb with wide neck and zipper closure.

Good condition.