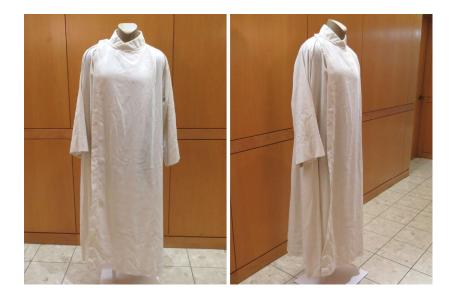

# SOX-412

Alb

Thick pull-over style alb with cowl and hood.

Very good condition; dry cleaning required