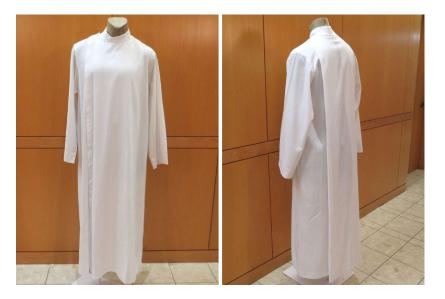

### SOX-398

Alb

Size M

White linen wrap-around alb with velcro closures.

Excellent condition; requires dry cleaning

# SOX-399

Alb

White linen wrap-around alb with velcro closures.

Excellent condition; requires dry cleaning

#### Alb

Size 59/L

White linen wrap-around alb with velcro closures.

Excellent condition; requires dry cleaning