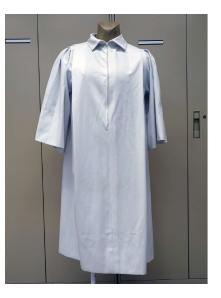

#### Alb

114 cm length

White hooded linen alb with zipper and snap closure.

Good condition.

#### Alb

116 cm length

White collared linen alb with zipper closure.

Good condition. Zipper pull missing.