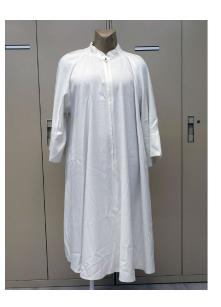

#### Alb

126 cm length

White cotton alb with side shoulder zip and high collar.

Good condition