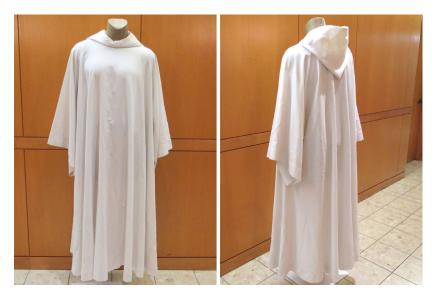

# SOX-624

#### Alb

138 cm length

Ivory hooded alb with pocket access holes.

Good condition.